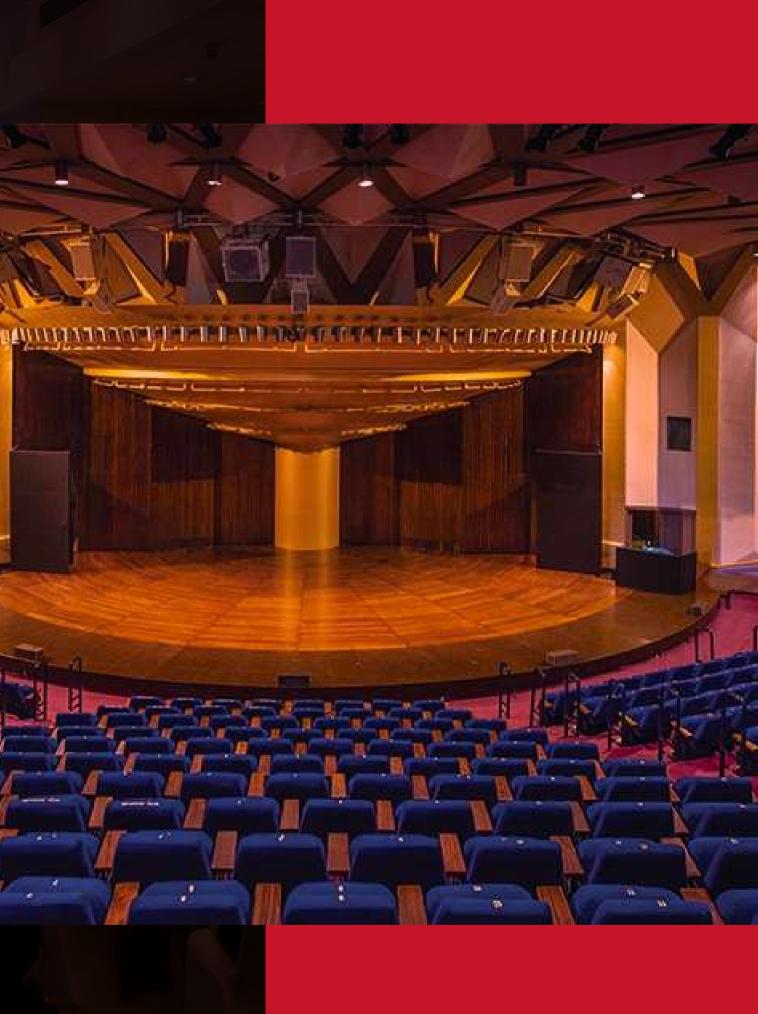

#### About the venue **Tata Theatre NCPA Mumbai** May 24, 2024

This distinctive space that can seat 1,000 is the best of both worlds. It effortlessly combines the intimate ambience of a smallscale venue with the splendor of a full-scale arena. A revolving stage, brilliant acoustics and a foyer with a breathtaking view of the sea are just some of the things that make the Tata Theatre the venue of choice for both, performers and audiences. Created by the renowned American Modernist architect Philip Johnson and the legendary acoustician Cyril Harris, this theatre opened in 1982. Today, it is Mumbai's preferred venue for leading cultural events.