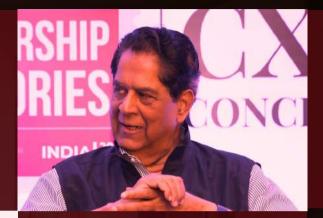

#### Mr. K.V. Kamath

Chairman, National Bank for Financing Infrastructure and Development